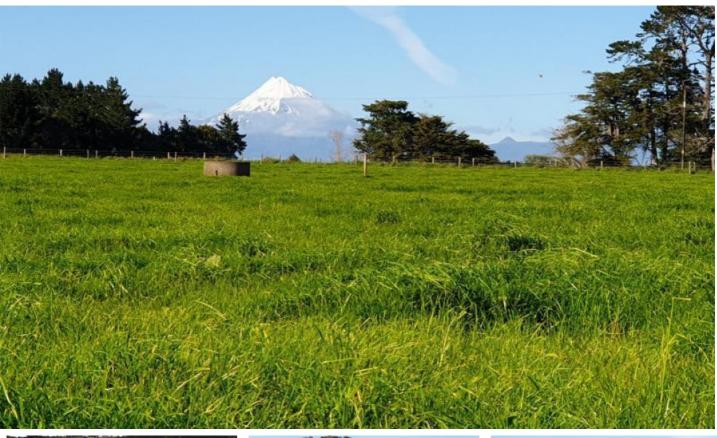

## **Quality Land In Brixton**

Pennington, Rona And Mamaku Roads, Brixton, New Plymouth District

**Price: By Negotiation** 

24 ha and 18Ha lots (more or less).

Located in Brixton, 15km north of New Plymouth, this unique property has the option to buy up to 42 hectares, 2 lots are remaining- 17.98 ha, 24.04 ha, (more or less). Each title has road frontage.

Well-presented land parcels of this size and quality rarely come to the market, this fertile productive land capable of a multitude of uses.

The 18 ha ha block is bare land situated at 1 Mamaku Road and runs down to the Waitara River, invest in this grazing or cropping land and have your own whitebait stand.

The 24Ha block runs between Rona and Mamaku Roads and contains the majority of the infrastructure remaining from the dairy farm, the dairy shed and a calf or implement shed. There are multiple potential building sites offering views to the North out up to Mokau for anyone looking to build. This lot is in 2 tiers with a race providing access to all paddocks.