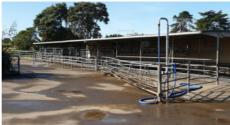

The 24Ha block runs between Rona and Mamaku Roads and contains the majority of the infrastructure remaining from the dairy farm, the dairy shed and a calf or implement shed. There are multiple potential building sites offering views to the North out up to Mokau for anyone looking to build. This lot is in 2 tiers with a race providing access to all paddocks.