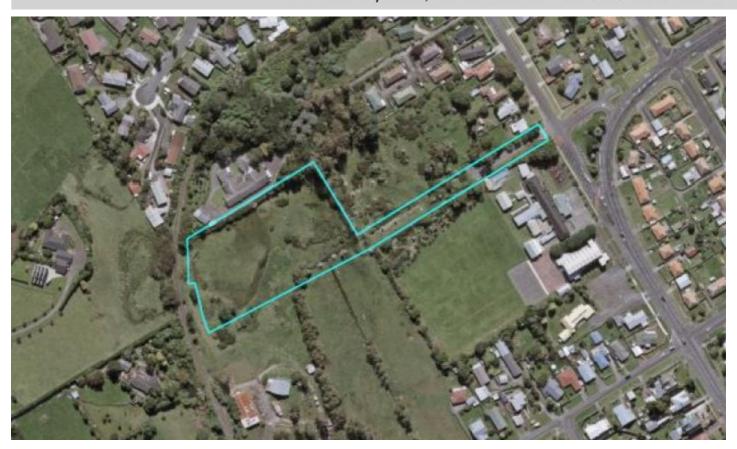

## **Build It Here**

6 Louis Drive, Waitara, New Plymouth District

Price: \$320,000 + GST

Waitara.... Inner Circle.

.... an easy walk to local shopping and town amenities

Yes.... this is "townee" living with that rural feel.

1.36ha plenty of room for your dream home!

So.... make the purchase....choose the building platform..... sort the plans.... and create your dream!!

Asking Price \$320,000 Plus GST

Call now for your appointment to view.