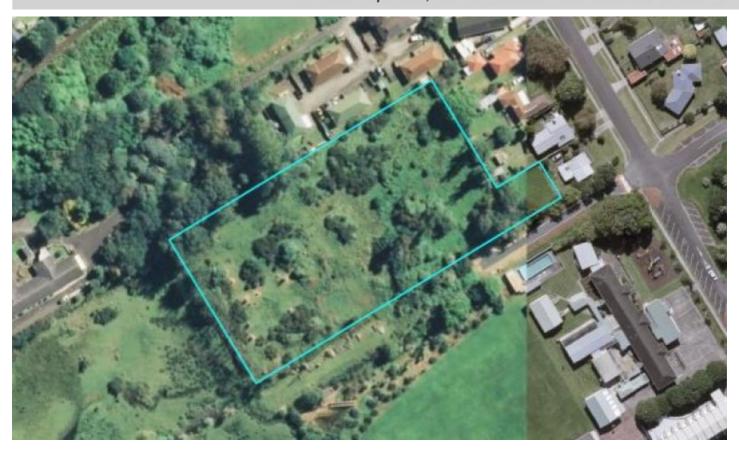

## **Build It Here**

4 Louis Drive, Waitara, New Plymouth District

Price: \$600,000 + GST

Waitara.... Inner Circle. .... an easy walk to local shopping and town amenities

Yes.... this is "townee" living with that rural feel.

9274m2 plenty of room for your dream home!

So.... make the purchase....choose the building platform..... sort the plans.... and create your dream!!

Call now for your appointment to view.

Ref: W00475