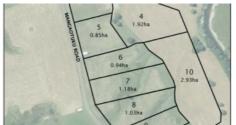

Call today to view and appreciate the views and setting on offer.

The other sections range in size as follows (more or less):

Lot 1: 0.99 ha SOLD Lot 2: 1.03 ha SOLD Lot 3: 0.81 ha \$229,000 Lot 4: 1.92 ha \$379,000 Lot 5: 0.85 ha \$229,000 Lot 6: 0.94 ha \$249,000 Lot 7: 1.18 ha \$259,000 Lot 8: 1.03 ha \$249,000 Lot 9: 0.85 ha \$229,000 Lot 11: 2.05 ha \$349,000 9