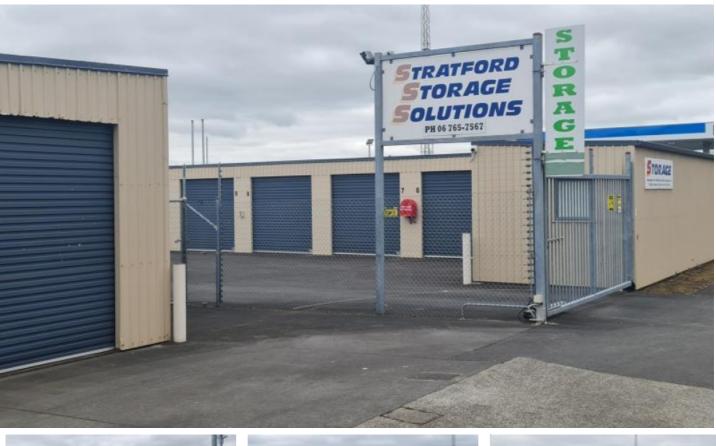

## **Storage Facility Stratford**

396 Broadway, Stratford, Stratford District

Price: SOLD

Located conveniently along the main highway in Stratford, this well-established storage facility is now on the market. It comes equipped with all the essential security attributes necessary for this category of establishment:

Supervised alarm systems Electric perimeter fences Automated entrance gates Access control swipe tags

## Surveillance cameras

The facility comprises 20 storage units of assorted sizes, consistently maintaining an elevated occupancy rate. The key advantage of this location lies in its strategic positioning, facilitating effortless access and heightened visibility to enhance security. With its top-tier security system in place, the operation of this facility is exceptionally smooth.

At present, the management of the site is well-handled, minimizing the day-to-day involvement of the owner.

Offering solid returns, easy maintenance and operation, this is an excellent option for an entry-level investor.