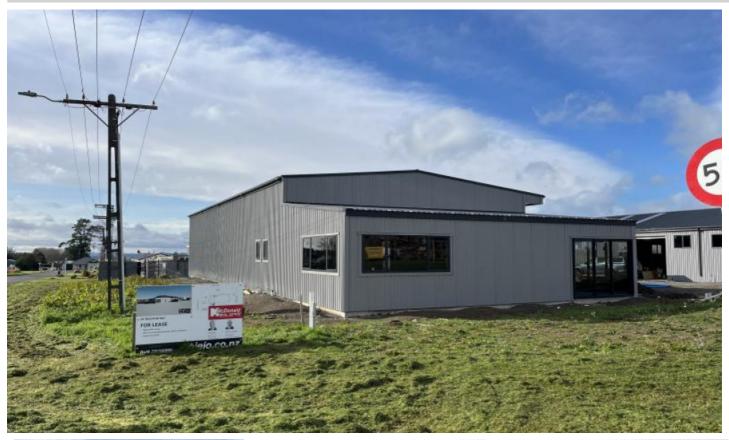

## Superb New Workshop + Offices

118 Orlando Street, Stratford, Stratford District

**Price: LEASED** 

Situated on a busy corner site in Stratford.

This brand-new workshop is surrounded by other high-quality businesses and recent new commercial developments.

The building offers a total of 360m2, combining a workshop/warehouse with offices/showroom at the front of the building.

This is ample parking and a turnaround area plus laydown space.

Call today for an appointment to view.

Features: 360m2 floor area High profile corner New building Three roller doors

Ref: STC02358