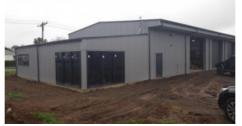

## Superb New Workshop + Offices

118 Orlando Street, Stratford, Stratford District

**Price: LEASED** 

Situated on a busy corner site in Stratford.

This brand-new workshop is surrounded by other high-quality businesses and recent new commercial developments.

The building offers a total of 360m2, combining a workshop/warehouse with offices/showroom at the front of the building.

This is ample parking and a turnaround area plus laydown space.

Call today for an appointment to view.

Features: 360m2 floor area High profile corner New building Three roller doors

Ref: STC02358