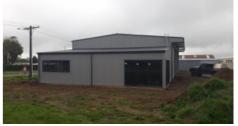

## Superb New Workshop + Offices

118 Orlando Street, Stratford, Stratford District

**Price: LEASED** 

Situated on a busy corner site in Stratford.

This brand-new workshop is surrounded by other high-quality businesses and recent new commercial developments.

The building offers a total of 360m2, combining a workshop/warehouse with offices/showroom at the front of the building.

This is ample parking and a turnaround area plus laydown space.

Call today for an appointment to view.

Features: 360m2 floor area High profile corner New building Three roller doors

Ref: STC02358