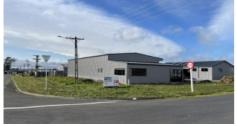

## Superb New Workshop + Offices

118 Orlando Street, Stratford, Stratford District

**Price: LEASED** 

Situated on a busy corner site in Stratford.

This brand-new workshop is surrounded by other high-quality businesses and recent new commercial developments.

The building offers a total of 360m2, combining a workshop/warehouse with offices/showroom at the front of the building.

This is ample parking and a turnaround area plus laydown space.

Call today for an appointment to view.

Features: 360m2 floor area High profile corner New building Three roller doors

Ref: STC02358