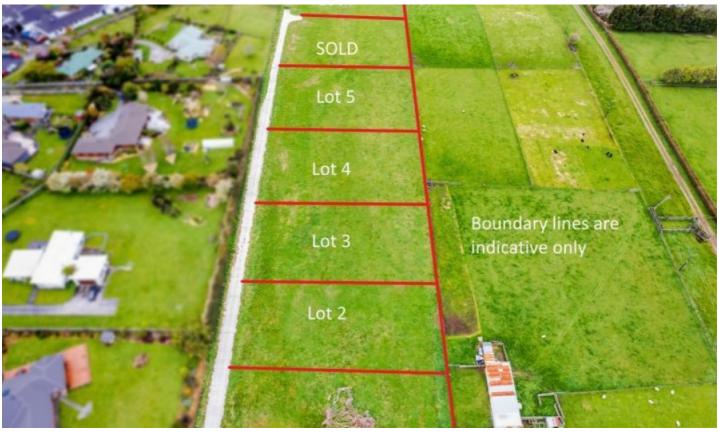

## 14 Celia Street, Stratford, Stratford District

**Price: By Negotiation** 

Deadline sale by 4pm 26th April 2024 (unless sold prior) buyers over \$165,000 should inspect.

Imagine owning a piece of paradise, where convenience meets serenity. We are thrilled to present half-acre sections with breath taking views, just minutes away from the heart of town. Let's take a closer look.

These sections are ideally located, offering the perfect blend of urban living and tranquil landscapes. You'll be mere minutes from downtown, with all the conveniences, shops, and services at your fingertips.

But what truly sets these sections apart are the stunning mountain views. You'll wake up to picturesque sunrises and enjoy awe-inspiring sunsets.

With approximately half an acre of land, you'll have ample space to build your dream home, create beautiful gardens, or even add a pool. The possibilities are endless, and you'll have the room to bring your vision to life.

Not only is this a great place to live, but it's also a smart investment. They are not making land anymore.

Don't miss out on this opportunity to own a piece of heaven close to town. Contact us today to schedule a viewing.