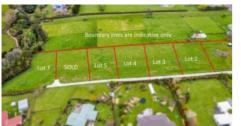

## 14 Celia Street, Stratford, Stratford District

**Price: By Negotiation** 

Deadline sale by 4pm 26th April 2024 (unless sold prior) buyers over \$165,000 should inspect.

Imagine owning a piece of paradise, where convenience meets serenity. We are thrilled to present half-acre sections with breath taking views, just minutes away from the heart of town. Let's take a closer look.

These sections are ideally located, offering the perfect blend of urban living and tranquil landscapes. You'll be mere minutes from downtown, with all the conveniences, shops, and services at your fingertips.

But what truly sets these sections apart are the stunning mountain views. You'll wake up to picturesque sunrises and enjoy awe-inspiring sunsets.

With approximately half an acre of land, you'll have ample space to build your dream home, create beautiful gardens, or even add a pool. The possibilities are endless, and you'll have the room to bring your vision to life.

Not only is this a great place to live, but it's also a smart investment. They are not making land anymore.

Don't miss out on this opportunity to own a piece of heaven close to town. Contact us today to schedule a viewing.