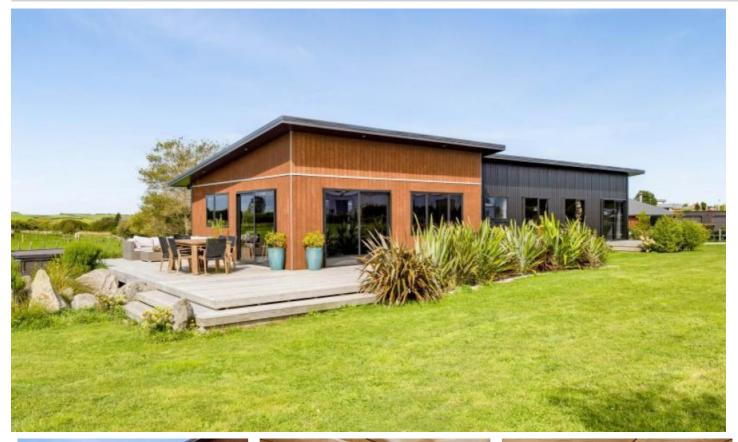

## **Unique And Modern**

150 Orlando Street, Stratford, Stratford District

Price: SOLD

Located towards the outskirts of town this sleek and modern home is in a class of its own and once viewed it will really prove itself to be the one you are looking for.

Expertly designed and built this mono-pitch home is spacious throughout and offers a bright and airy open plan living/dining and kitchen with breakfast bar. Along with multiple options for easy indoor/outdoor flow onto an extensive deck there is more than enough room to entertain the family and friends while enjoying the all day sun.

Offering three double bedrooms, modern and spacious family bathroom, double glazing, insulation throughout, gas hot water, double garage and all set on over three quarters of an acre of prime fully fenced Taranaki land.