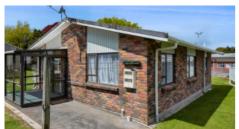

Situated near the main facility building, the unit offers an open plan kitchen, dining & living space. Two good sized bedrooms with built in wardrobes and a bathroom with walk in shower, toilet and handbasin as well as laundry facilities. The added bonus of a conservatory gives a great spot for enjoying hobbies or a cup of tea with visitors.