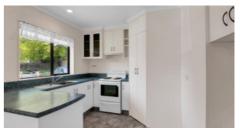

Situated near the main facility building, the unit offers an open plan kitchen, dining & living space. Two good sized bedrooms with built in wardrobes and a bathroom with walk in shower, toilet and handbasin as well as laundry facilities. The added bonus of a conservatory gives a great spot for enjoying hobbies or a cup of tea with visitors.