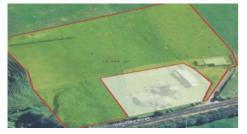

## Lifestyle Land

Part 406 Opunake Road, Cardiff, Stratford District

Price: \$550,000

Yes folks 4 acres of top quality Taranaki Lifestyle land hit hit the market, with an amazing build site overlooking a rural setting and views of all the mountains.

Located five minutes outside of the Stratford township.

The land also hosts an old dairy shed which is handy for many purposes.

When you want the country lifestyle, you want the best and this land offers you just that!