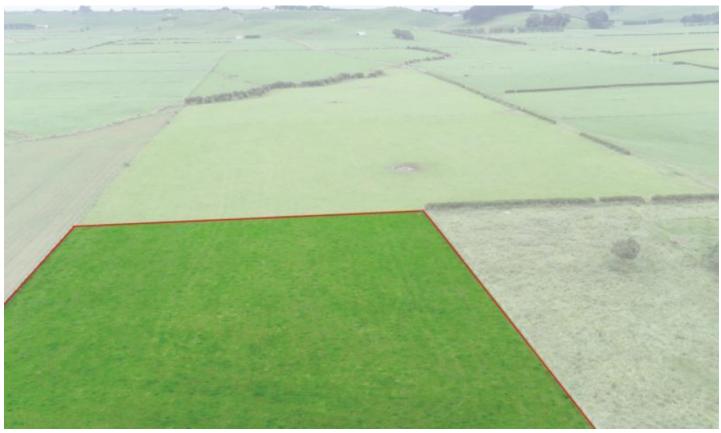

## **Build Your Future Here**

Lot 2, Maata Road, Eltham, South Taranaki

Price: \$250,000

Approximately 2.4 acres this flat section with a neighbouring residence to one side, rolling hills in the distance and farmland surrounding the rest of the property, will give you the lifestyle feel you have been waiting for.

one of Eltham's main attractions, Lake Rotokare, making this an ideal spot for those wanting to build their family home or perhaps water enthusiasts wanting to be closer to the lake.

\*Three bare land opportunities exist within this proposed subdivision for you to choose from. All are lifestyle sized sections ranging from approx 1.8 acres through to approx 2.47 acres and provide a stunning rural outlook for your new home. Lot 2 - Maata Road \$250,000 9883 sqm Lot 4 - Rotokare Road - SOLD