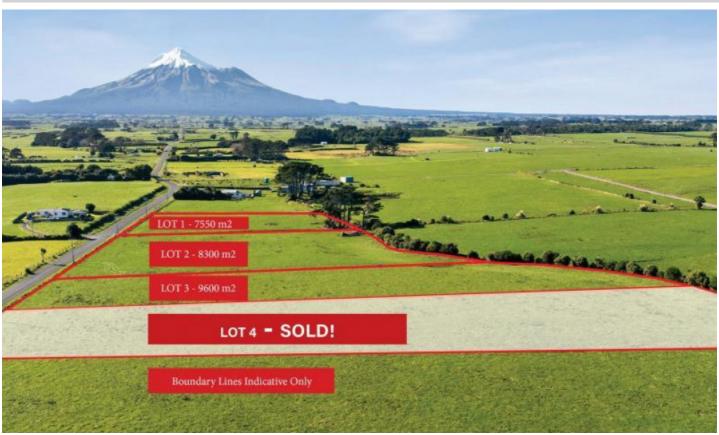

## **Affordable Premium Coastal Sections**

100 Kina Road, Oaonui, South Taranaki

Price: Buyer Enquiry Over \$249,000

Vendors instructions are clear, Sell These Sections!

These 3 remaining sections located on the popular Kina Road, Opunake all come with lovely coastal, rural and mountain views along with plenty of room for building sites.

Ranging in size from 7550sqm - 9600sqm (1.86 - 2.37 acres) these sections offer that little bit more for lifestylers wanting to plant an orchard, grow vegies, raise chickens or a few sheep. Lot 4 is SOLD.