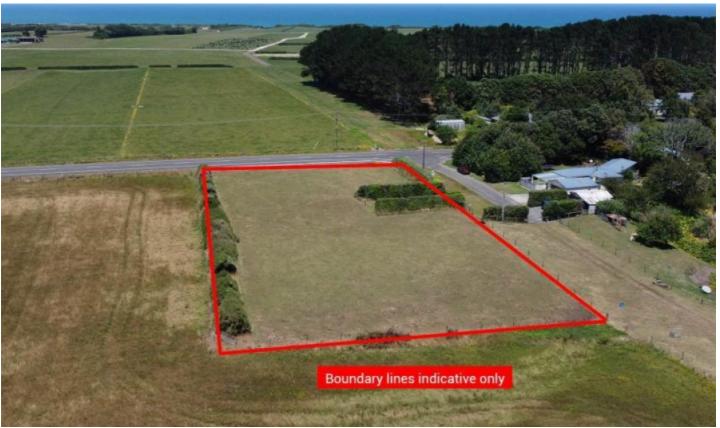

## 4 Campbell Road, Otakeho, South Taranaki

**Price: By Negotiation** 

Looking for a rural retreat? Then this 1 Acre of land in Otakeho is sure to appeal. Plenty of room for grazing, an orchard and gardens, this flat site is the perfect build backdrop with uninterrupted views of Mount Taranaki and distant ocean views too. Easily accessible with the entrance located down Campbell Road, off Surf Highway 45.

This 4047m2 site is past home of St John's Church which was the hub of this community many moons ago. Water can be connected to the Waimate West Water Scheme and Power is on site options are only limited by your imagination.