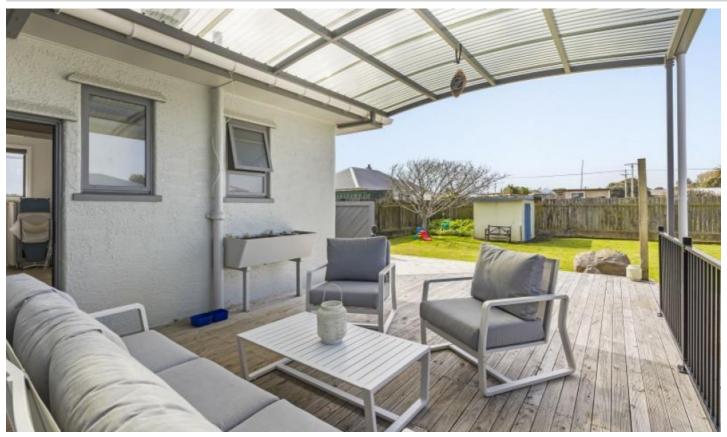

The rear deck is an ideal spot to enjoy your morning coffee in the sun while taking in the beautiful, uninterrupted view of Mount Taranaki. The large, flat 1/4 acre section provides a safe space for pets and children to play freely, while offering the potential for further development.