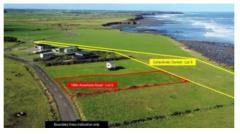

## **Absolute Oceanfront On Arawhata**

188e Arawhata Road, Opunake, South Taranaki

Price: SOLD

Rarely does an opportunity present itself to purchase almost half an acre this close to the ocean.

A sizeable 2013m2 section - imagine building the home you've always dreamed of to capture the breathtaking sunsets of this beautiful west coast and on the other side stunning rural views of Mt Taranaki. Off Surf Highway 45, turn down Arawhata Road towards the ocean - located near the end of a quiet rural road, this is absolutely a spot worth investing in.

Power and telecommunications at the gate. View anytime.

Ref: OP00984

Tara Gibson

Phone: 06 761 7321 Mobile: 027 766 4456

Viv Scott

Phone: 06 761 7321 Mobile: 027 441 4596 Fax: