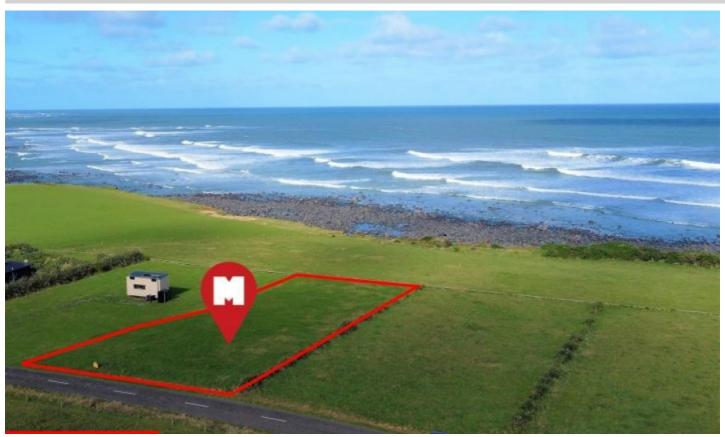

## **Absolute Oceanfront On Arawhata**

188e Arawhata Road, Opunake, South Taranaki

Price: SOLD

Rarely does an opportunity present itself to purchase almost half an acre this close to the ocean.

A sizeable 2013m2 section - imagine building the home you've always dreamed of to capture the breathtaking sunsets of this beautiful west coast and on the other side stunning rural views of Mt Taranaki. Off Surf Highway 45, turn down Arawhata Road towards the ocean - located near the end of a quiet rural road, this is absolutely a spot worth investing in.

Only about a 10 minute drive north of Opunake - a town well known for world class surf aka 'the new Raglan'. Talk to Viv or Tara - both local agents for more information about what this location has to offer.