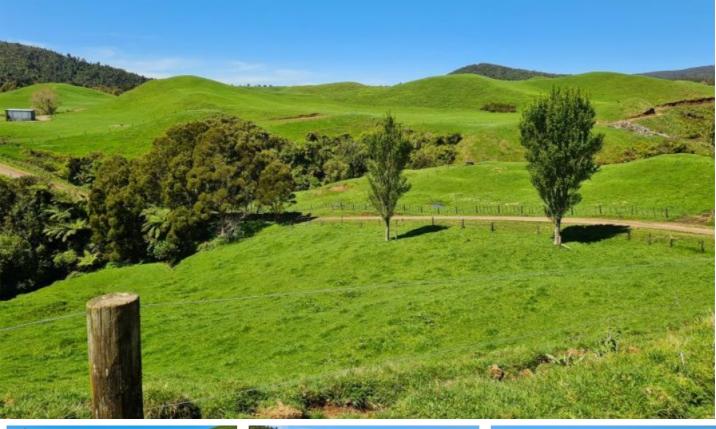

Located on the Upper Pitone Road, Pitone, this 216.13 hectare (534.05 acre) farm (38.7 hectares being West Coast Lease) is currently milking approximately 280 crossbred cows through an extremely tidy 12 year old, 36 bail rotary cowshed, complete with air drafting, ACRs, and in-shed feed system, and also running all replacements on farm.

With two homes, the main home is a brand new 4-bedroom, 2-bathroom brick home recently completed and the second is a very tidy 6 year old 2-bedroom home.

The contour is predominantly flat to easy and rolling with some steeper sidlings, there is approximately 50 mowable hectares for the making of supplements.

With two water sources, tidy races and fencing, the farm also has a large disused woolshed and yards perfect for rearing calves.

Rarely does a farm of this size present to market with so many farming options available; dairy, beef or heifer grazing, along with some opportunity for Carbon/ETS are some examples. This one is without doubt a must see.