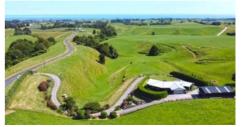

Double garage is internal, and the shed has enormous space for additional vehicles, boat, motor home, and other toys.

The rock walls and landscaping make a statement as you take the driveway up to the house. The surrounds include a manicured garden, established orchard, paddocks, stockyards with loading ramp, and 2x25,000L water tanks, all on 6639sqm.