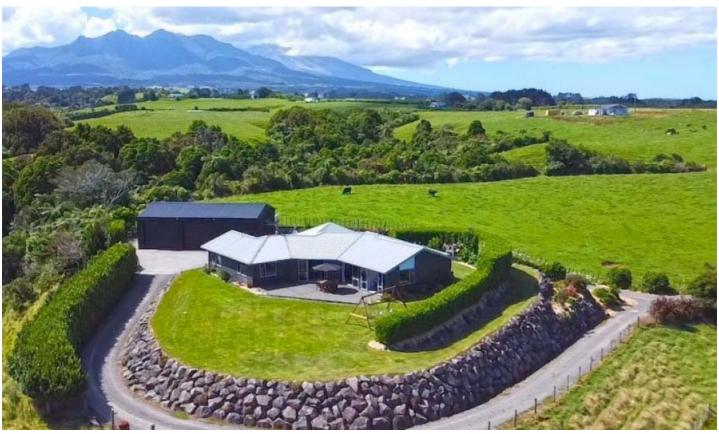

## **Exceptional Lifestyle Property!**

169 Upper Pitone Road, Pitone, New Plymouth District

**Price: By Negotiation** 

This exceptional lifestyle property offers you the privacy and serenity of the country, with the convenience of a quick 10 minute drive to Oakura, and 5 minute drive to Okato. Enjoying vistas of the sea, surrounding farmland, ranges and mountain, the beautifully presented four bedroom residence is complimented with a sleek 9x15m, 5.2m high shed with 3-phase power.

Double garage is internal, and the shed has enormous space for additional vehicles, boat, motor home, and other toys.

The rock walls and landscaping make a statement as you take the driveway up to the house. The surrounds include a manicured garden, established orchard, paddocks, stockyards with loading ramp, and 2x25,000L water tanks, all on 6639sqm.