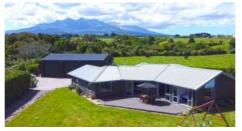

## **Exceptional Lifestyle Property!**

169 Upper Pitone Road, Pitone, New Plymouth District

**Price: By Negotiation** 

This exceptional lifestyle property offers you the privacy and serenity of the country, with the convenience of a quick 10 minute drive to Oakura, and 5 minute drive to Okato. Enjoying vistas of the sea, surrounding farmland, ranges and mountain, the beautifully presented four bedroom residence is complimented with a sleek 9x15m, 5.2m high shed with 3-phase power.

Double garage is internal, and the shed has enormous space for additional vehicles, boat, motor home, and other toys.

The rock walls and landscaping make a statement as you take the driveway up to the house. The surrounds include a manicured garden, established orchard, paddocks, stockyards with loading ramp, and 2x25,000L water tanks, all on 6639sqm.