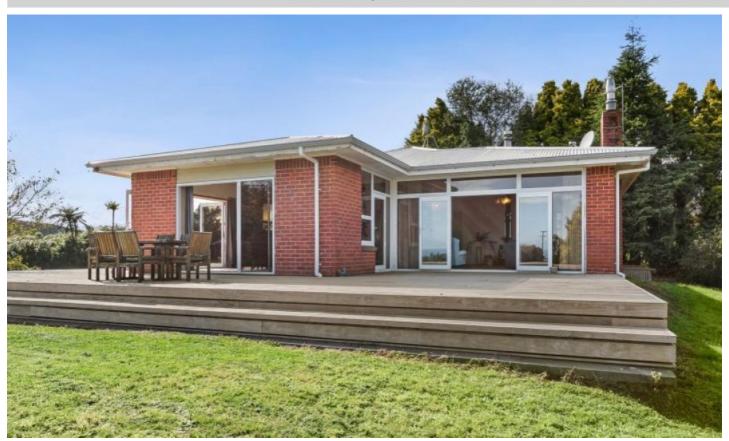

Located on Upper Pitone Road, set back off the road on approximately 1 hectare of land. In its elevated position is this solid 4-bedroom brick home with great bones in need of some love and a makeover to realise its true potential.

With a spacious kitchen/dining and a large lounge area that opens onto a generous deck, you will be blessed with true indoor/outdoor living and fantastic views to sea and the Kaitake Ranges. The home has a single bathroom with a separate toilet, solar and electric hot water, a log fire for heating and a basement garage for two cars.