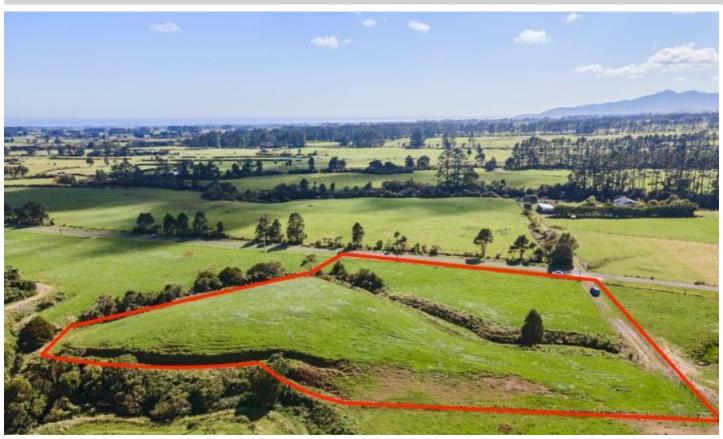

## **Country Lifestyle - Priced To Sell**

Wiremu And Newall Roads, Newall, New Plymouth District

Price: \$310,000

The vendors have recently reduced the price on this 1.5 hectare (3.7 acres) of land that has a lovely elevated building site and views of the sea, mountain and rural farmland. The section has a new post and batten fence on the boundaries and the entrance has been concreted.

A short commute to Okato, Oakura and New Plymouth make this site very well located and nicely positioned to access the Coastal surf and fishing spots. Lots 2, 3 and 4 are SOLD.

Now only \$310,000 this represents value for money in today's marketplace and viewing is only going to confirm what is on offer here.