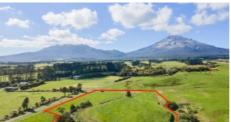

## **Country Lifestyle - Priced To Sell**

Wiremu And Newall Roads, Newall, New Plymouth District

Price: \$310,000

The vendors have recently reduced the price on this 1.5 hectare (3.7 acres) of land that has a lovely elevated building site and views of the sea, mountain and rural farmland. The section has a new post and batten fence on the boundaries and the entrance has been concreted.

A short commute to Okato, Oakura and New Plymouth make this site very well located and nicely positioned to access the Coastal surf and fishing spots. Lots 2, 3 and 4 are SOLD.

Now only \$310,000 this represents value for money in today's marketplace and viewing is only going to confirm what is on offer here.