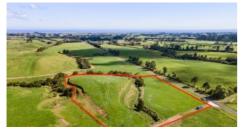

## **Country Lifestyle - Priced To Sell**

Wiremu And Newall Roads, Newall, New Plymouth District

Price: \$310,000

The vendors have recently reduced the price on this 1.5 hectare (3.7 acres) of land that has a lovely elevated building site and views of the sea, mountain and rural farmland. The section has a new post and batten fence on the boundaries and the entrance has been concreted.

A short commute to Okato, Oakura and New Plymouth make this site very well located and nicely positioned to access the Coastal surf and fishing spots. Lots 2, 3 and 4 are SOLD.

Now only \$310,000 this represents value for money in today's marketplace and viewing is only going to confirm what is on offer here.