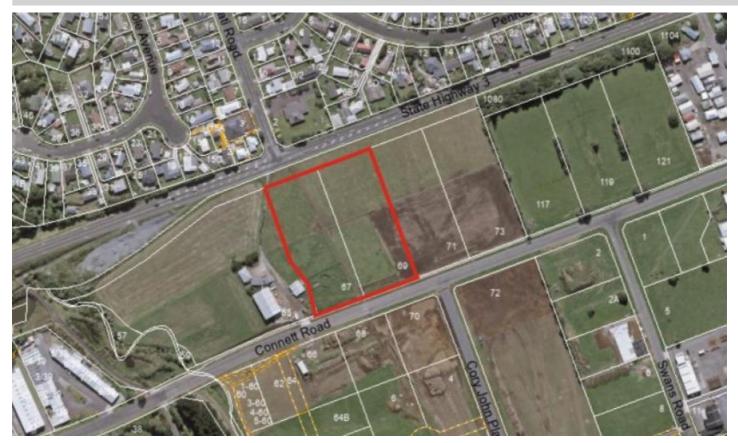

### **Connett Road Industrial Sections.**

67 And 69 Connett Road, Bell Block, New Plymouth

#### **Price: By Negotiation**

These two sections are located on Connett Road and span the area between Connett and Devon Roads.

These sections offer excellent options due to their size, facing North, and level. Two options are available, one at 9130 m2 and one at 8769 m2.

Land of this magnitude and quality is getting scarce in Bell Block and will be popular options for developers and owner-occupiers alike.

For further information and price indications call today.

Ref: NPL02436