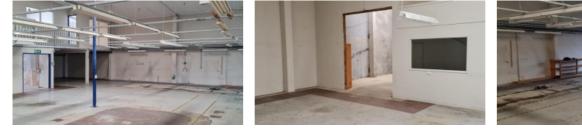

Excellent parking front and rear make this a desirable option in the heart of the light commercial precinct which is Gill Street.

The site offers a 760 m2 building across 2 levels, including reception and offices in the front with facilities and workshop area to the rear. Access is also available from the right of way at the rear with additional car parking.