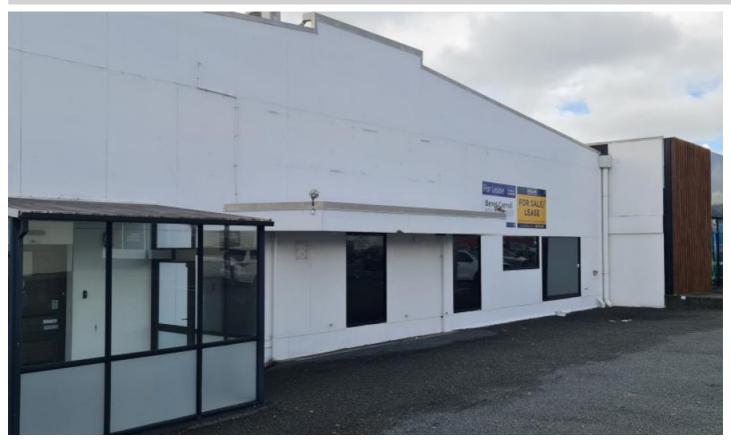

## Large Format In Gill Street.

89 Gill Street, New Plymouth Central, New Plymouth

**Price: By Negotiation** 

This large format workshop/warehouse plus substantial offices and meeting rooms is now available.

Excellent parking front and rear make this a desirable option in the heart of the light commercial precinct which is Gill Street.

The site offers a 760 m2 building across 2 levels, including reception and offices in the front with facilities and workshop area to the rear. Access is also available from the right of way at the rear with additional car parking.

This site ticks a lot of boxes.

When location is important, this option is without peer.

For an appointment to view call today.

Ref: NPC02658

t

Russell Atkinson

Phone: 06 757 3083 Mobile: 021 746 371 Fax:

Phone: 06 757 3083 Mobile: 027 452 5544 Fax: