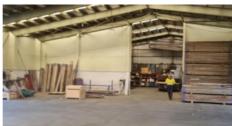

Approx. 320 m2 of office space plus over 2200 m2 of warehouse or workshop space. There is ample lay down space at the rear of the property with vehicle access from both sides. Topped off with some handy mezzanine storage, this site is well worth investigation. Great exposure to Katere Road, excellent signage possibilities, and easy access.