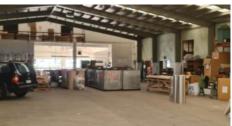

Approx. 320 m2 of office space plus over 2200 m2 of warehouse or workshop space. There is ample lay down space at the rear of the property with vehicle access from both sides. Topped off with some handy mezzanine storage, this site is well worth investigation. Great exposure to Katere Road, excellent signage possibilities, and easy access.