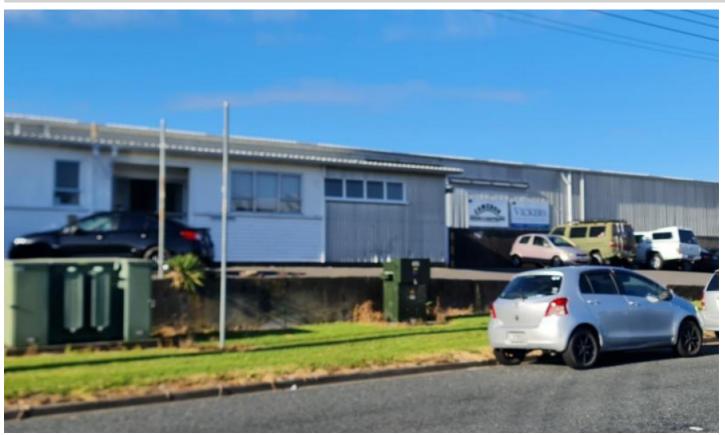

## Workshop Or Warehouse On Katere Road.

90 Katere Road, Waiwhakaiho, New Plymouth

**Price: By Negotiation** 

Situated on the Northern end of busy Katere Road, this clear span drive through opton is available for lease.

Approx. 320 m2 of office space plus over 2200 m2 of warehouse or workshop space. There is ample lay down space at the rear of the property with vehicle access from both sides. Topped off with some handy mezzanine storage, this site is well worth investigation. Great exposure to Katere Road, excellent signage possibilities, and easy access.

For further information and an appointment to view call today.

Handy to Waiwhakaiho and Bell Block.

Ref: NPC02621

Kevin Hight

Phone: 06 757 3083 Mobile: 021 746 371

Russell Atkinson

Phone: 06 757 3083 Mobile: 027 452 5544