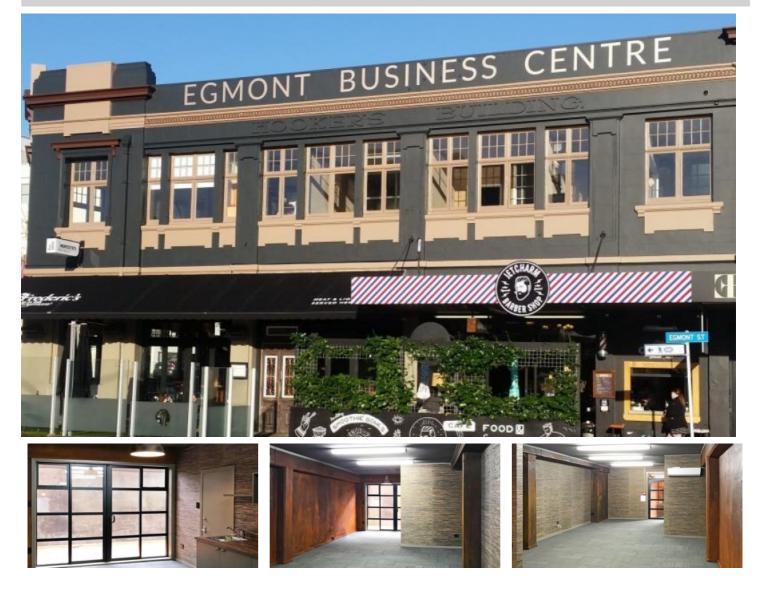

## **Prime Office Space**

38 King Street, New Plymouth Central, New Plymouth

Price: \$30,000 +GST (Incl OPEX)

Offering 74m2 of versatile space, recently renovated to cater to modern business needs. Includes high-quality finishes and is designed to maximize comfort and efficiency.

Equipped with essential amenities including a shower and kitchenette, ensuring your day-to-day operations run smoothly.

Situated in the lively West End precinct, the site boasts a prime location across the road from Ozone Coffee and adjacent to Fredericks Restaurant.

The site's recent renovation, as showcased in the attached images, highlights its readiness to welcome a new business. Positioned in the funky West End precinct, it promises heavy foot traffic and visibility.