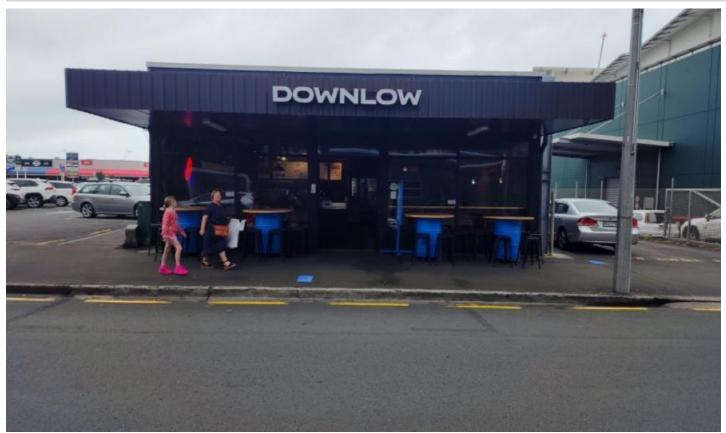

## Prime Retail Site In The CBD

18 Ariki Street, New Plymouth Central, New Plymouth

Price: \$66,000 plus OPEX and GST.

Take advantage of this superb location in the CBD to enhance the profile of your business. Ideally situated on the lower portion of Ariki Street, directly adjacent the bust depot, Fredericks Restaurant and Bar, the Library and the Centre City Complex.

100% earthquake rating, Asbestos free, making this is a great and safe space from which to operate.

Excellent parking for 6 vehicles, a rarity in the CBD.

This site lends itself to a multitude of uses, hospitality, office or retail.

The site will be aavilable from the 1st of March 2024.

For further details and an appointment to view, call today. OPEX rates \$8000, Insurances \$1680 per annum plus GST.

Fantastic location 100% Earthquake rating. Asbestos free. Great parking.