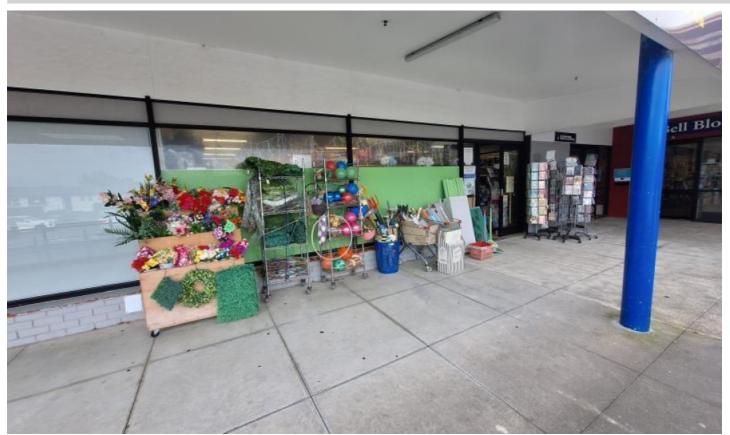

## Busy Retail Site In Bell Block.

188 Parklands Avenue, Bell Block, New Plymouth

Price: \$15,000+GST+OPEX

80 m2 of tidy retail space is now available in the Parklands Shopping centre. Easy access and ample free parking available for customers and staff. Shared facilities. Available from the 1st of January 2024.