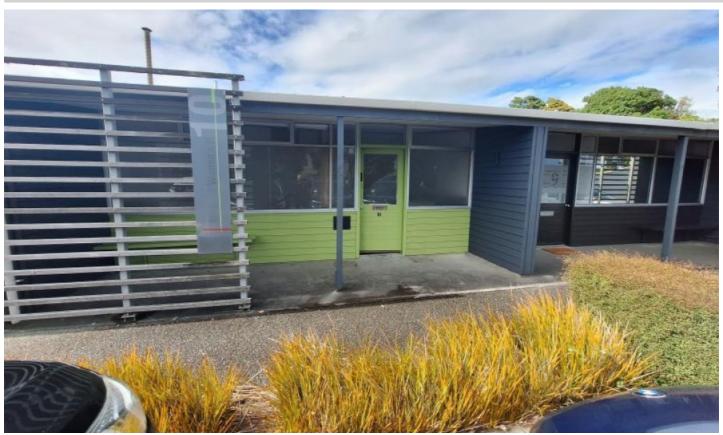

## Strandon Professional Centre - Unit 5 & 10

10/17 Nobs Line, Strandon, New Plymouth

**Price: LEASED** 

There are two well-presented office spaces currently up for lease.

Each encompasses approximately 60 square meters with a reception space, waiting area, and amenities.

Unit 10 has one large office and Unit 5 has two smaller offices.

Each comes with one parking spot.

While each office operates as an independent unit, it is situated within a thriving professional community, hosting various other professional tenants within the complex.

This prime location guarantees a vibrant work environment.

Don't miss the opportunity to schedule a viewing appointment - call today.

Unit 10 & 5 - available now

Each unit \$250/week (\$13000 per annum) plus OPEX and GST. OPEX approx. \$3000 plus GST.