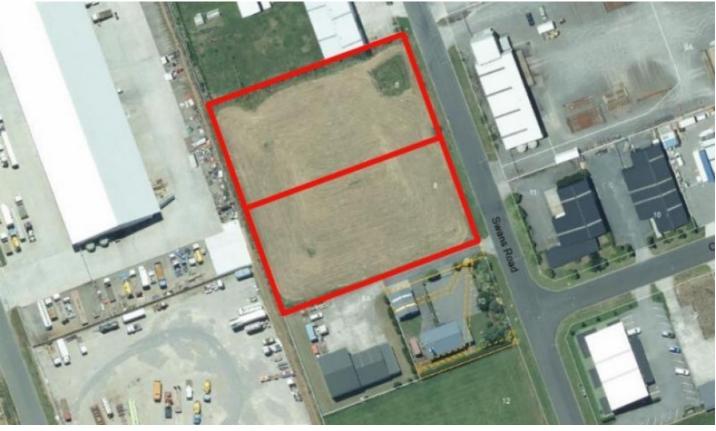

## **Excellent Development Options**

6 Swans Road, Bell Block, New Plymouth

**Price: By Negotiation** 

Situated in Bell Block, on busy Swans Road, these sections are available now! There are two titles of 3400 m2 more or less that can be purchased as one package or separately, whichever suits your needs. The sites are flat, easily developed, and have great access to Connett Road, De Havilland Drive and the main thorough North.

These section options are well priced, excellent location and available now.

For an appointment to view and discuss further call today. Price by negotiation.

Ref: NPC02502

Kevin Hight

Phone: 06 757 3083 Mobile: 021 746 371 Fax: