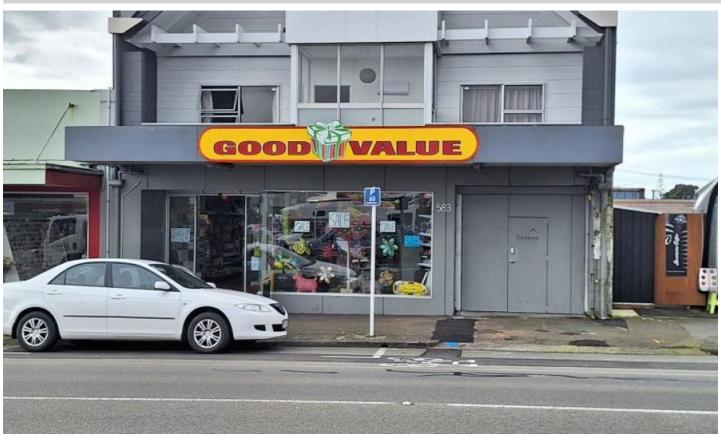

## **Prime Retail In Fitzroy**

583 Devon Street, Fitzroy, New Plymouth

**Price: By Negotiation** 

Act fast to secure one of the rare retail opportunities in Fitzroy!

This excellent retail space is ready for lease.

Situated adjacent to Tasman Toyota, this high-profile site includes one designated parking spot at the rear.

Benefit from the substantial foot traffic passing by and capitalize on the prime exposure and popular Fitzroy setting by making this your new business hub. Up to 200m2 of area available.