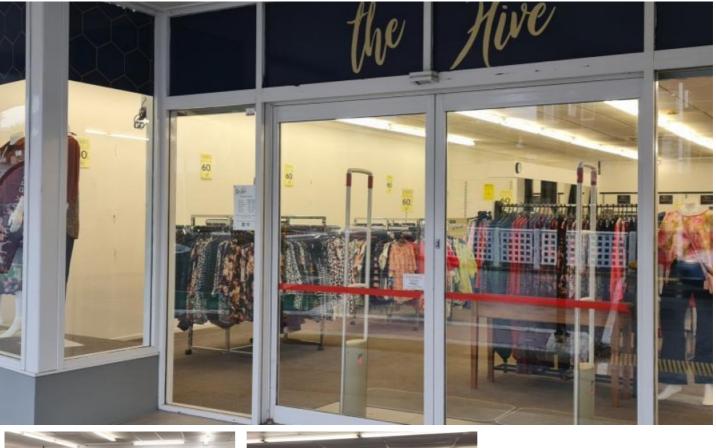

## Moturoa Retail.

494 St Aubyn Street, Moturoa, New Plymouth

Price: LEASED

200 m2 of quality retail space in the heart of the Moturoa shopping precinct. Excellent frontage to St Aubyn Street, great customer parking and access. The shop is bright and welcoming for customers. This is an excellent option for retail space in a suburban location without the hassles of the inner city.

Create your space here for your business. 2 Car parks are included in the lease. \$33000 per annum plus 80% of the OPEX.

For an appointment to view and further details call today.

Ref: NPC02427

Russell Atkinson