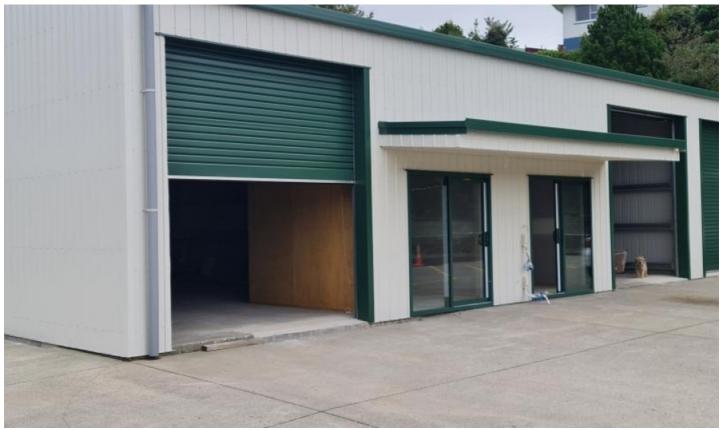

## Commercial Units For Lease In Westown.

6 Sunley Street, Westown, New Plymouth

Price: \$25,000 per annum plus GST and OPEX.

These superb new commercial units, situated on Sunley Street in the very popular Westown commercial precinct are now available to view.

Offering 110 m2 that combines a cosy office with heat pump, large 3.5m high roller door for excellent access plus a kitchenette and accessible toilet at the rear of the premises. Parking at the front plus an expansive area for client parking, turn around and potential laydown.

These units are adjacent to a number of very high-profile businesses including, Timberco, Laser Electrical, Seymour Aluminium and Rampage Gym.

For further information and an appointment to view call today. \$25,000 per annum plus OPEX of approx \$3000 per annum plus GST.