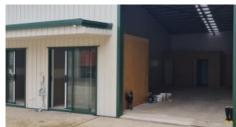

Offering 110 m2 that combines a cosy office with heat pump, large 3.5m high roller door for excellent access plus a kitchenette and accessible toilet at the rear of the premises. Parking at the front plus an expansive area for client parking, turn around and potential laydown.