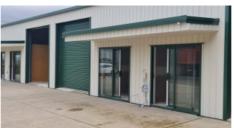

Offering 110 m2 that combines a cosy office with heat pump, large 3.5m high roller door for excellent access plus a kitchenette and accessible toilet at the rear of the premises. Parking at the front plus an expansive area for client parking, turn around and potential laydown.

Brand new option Excellent exposure Great access

Ref: NPC02426

Kevin Hight

Phone: 06 757 3083 Mobile: 021 746 371