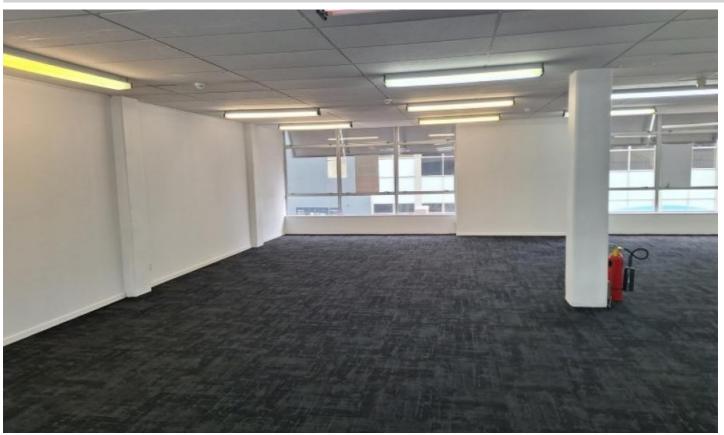

Situated on level one, these inner-city offices are top-notch, accessible by both lift and stairs. They're impeccably presented, with recent repaints and recarpeting making them look brand new.

You'll find the atmosphere light and airy, with all the amenities of the inner city right at your doorstep.

Plus, rest assured with the 80-100% NBS building rating.

It's an opportunity you won't want to miss!

Features-Central location. Excellent facilities. Open plan space.

\$35,000 per annum plus OPEX (Open to negotiation)