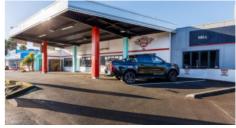

## **Fantastic Themed Diner**

36 Leach Street, New Plymouth Central, New Plymouth

Price: SOLD

Deluxe Diner is a one-of-a-kind themed diner in the heart of New Plymouth.

The 1950s, rock'n'roll theme is presented perfectly and takes diners back to the days of 1950s America.

Fully staffed and with great systems and processes. Located on the high-traffic one-way system in New Plymouth and directly opposite a busy supermarket.

For more information and to book a time to visit, call today