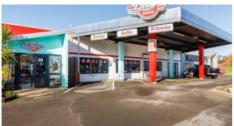

## **Fantastic Themed Diner**

36 Leach Street, New Plymouth Central, New Plymouth

Price: SOLD

Deluxe Diner is a one-of-a-kind themed diner in the heart of New Plymouth.

The 1950s, rock'n'roll theme is presented perfectly and takes diners back to the days of 1950s America.

It features counter service, an all-day breakfast, classic red diner booths, rock'n'roll playing in the background, Coca-Cola, and all the famous names like Elvis Presley and Marilyn Monroe. All of this is complemented with a range of 1950s retro memorabilia.

Deluxe Diner has become a popular hangout for young and old with great American street food and a fun theme.

It possesses all of the nostalgic trappings of other famous diners, and when combined with the all-day diner breakfasts, burgers with classic dinners, desserts and excellent service it is the complete winning formula.