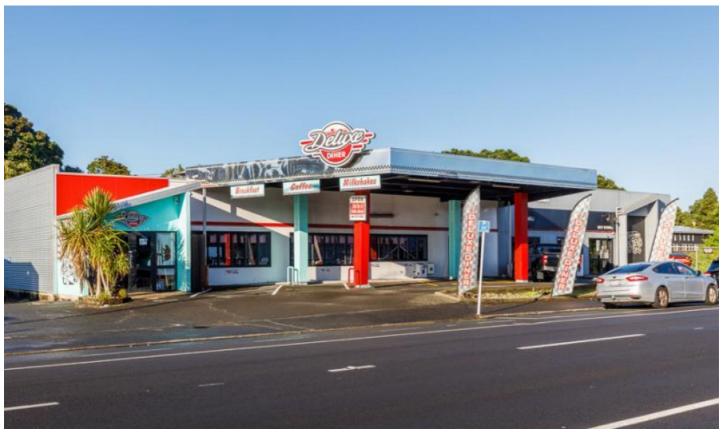

## **Fantastic Themed Diner**

36 Leach Street, New Plymouth Central, New Plymouth

Price: SOLD

Deluxe Diner is a one-of-a-kind themed diner in the heart of New Plymouth.

The 1950s, rock'n'roll theme is presented perfectly and takes diners back to the days of 1950s America.

Deluxe Diner has become a popular hangout for young and old with great American street food and a fun theme.

It possesses all of the nostalgic trappings of other famous diners, and when combined with the all-day diner breakfasts, burgers with classic dinners, desserts and excellent service it is the complete winning formula.

Fully staffed and with great systems and processes. Located on the high-traffic one-way system in New Plymouth and directly opposite a busy supermarket.

For more information and to book a time to visit, call today