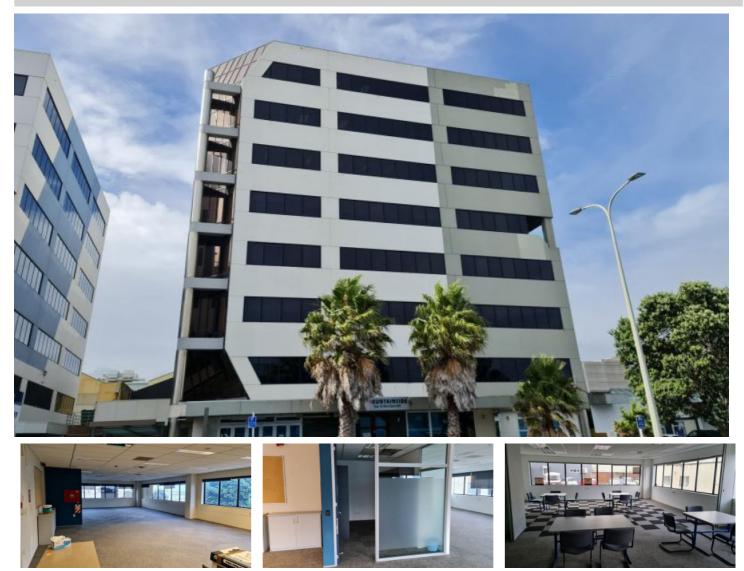

## **City Offices**

54 Gill Street, New Plymouth Central, New Plymouth

Price: LEASED

OPTIONS: Level One: 590m<sup>2</sup> This includes approx. 10m<sup>2</sup> Of common area (Rear entrance and server room) Large format office area, surrounded by smaller meeting or breakout rooms. Excellent facilities, large lunch/staffroom. Level Two: 616 m2 Level Five: 372m<sup>2</sup> includes 70m<sup>2</sup> of common area

Parking is available up to 10 at \$40 per week plus GST. A visit to this site will not disappoint.

Features Excellent location. Large format. Parking available. Vacant now!

Call for your appointment.

Russell Atkinson