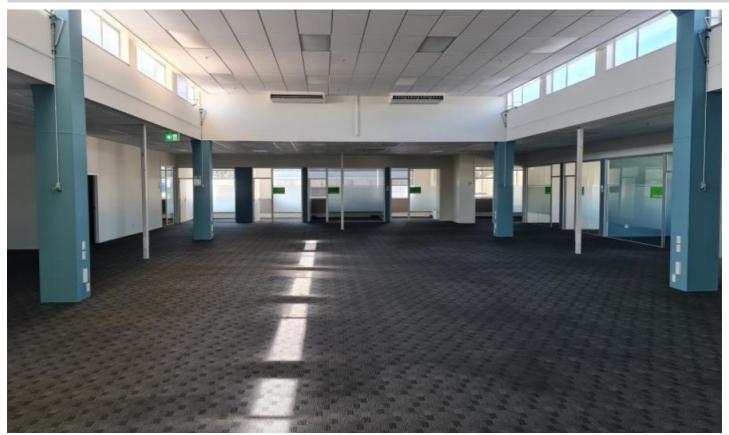

## **Large Scale Office Space Central New Plymouth**

123 Devon Street, New Plymouth, New Plymouth

**Price: By Negotiation** 

On the second floor of the Top town complex is this large-scale office space. With 750m2 of area, there are plenty of options to make the space work. Excellent facilities including showers and staff/lunchroom.

There are a number of car parks on-site that are available depending on requirements. The space can be divided up and the landlord is happy to discuss options. Available now!

Call today to arrange a time to visit.