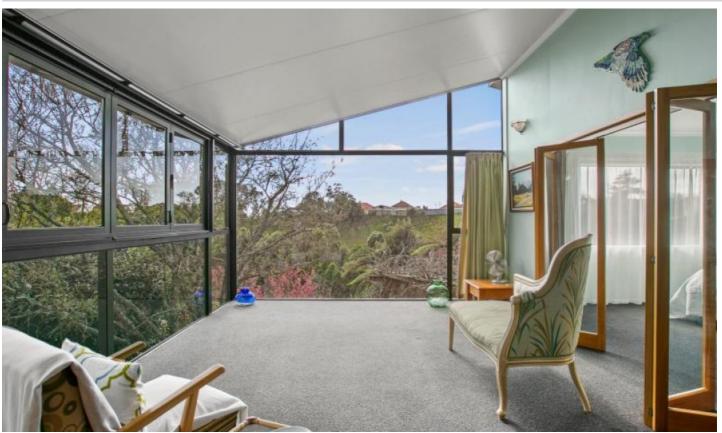

Enjoy the peace and tranquillity with an expansive view across a tree-clad valley from a large conservatory/second lounge with a floor to ceiling window.

Wake up to the sound of birds. Central heating with radiators warming each room keeps you and your family snug through winter. Exposed beams in the charming kitchen and lounge areas give an airy feel during the Summer.