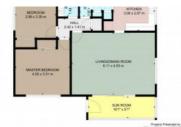

## **Two Bedroom Unit In Brooklands**

3c Bideford Street, Brooklands, New Plymouth

Price: SOLD

\*\*\* Price Reduction\*\*\*

This delightful brick home offers an excellent opportunity for a variety of buyers, from first-time homeowners, to downsizers, retirees, or astute investors. The property exudes warmth, comfort and character, with bright and airy interiors that include a spacious integrated lounge/dining area.

Featuring two well-proportioned bedrooms, both with built-in wardrobes, and a large single garage, this property offers convenience, comfort, and ease of living. Brand new carpet with plush underlay gives this cozy home a modern feel.