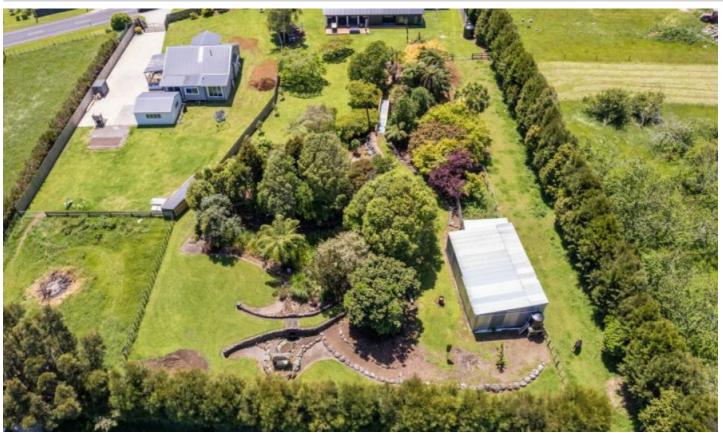

## Lifestyle & Luxury - At The Same Address

244 Corbett Road, Paraite, New Plymouth

Price: SOLD

This property deserves your attention!!

Set in the heart of rural Bell Block and less than a 10-minute drive to the city, there are a number of features that make this property special. Combining a 7163m² park-like private setting, which includes three small paddocks ideal for a few sheep or a child's pony.

A modern 280m² home immaculately presented, spacious, peaceful and private - allowing you to soak up the country charm. This pristine build has left no stone unturned. Light cascades through the entire home ensuring you will enjoy soaking up the sun from every room and the numerous outdoor decks. The interior layout consists of five bedrooms, two bathrooms, the master with its own ensuite and walk-in wardrobe. Two living areas, a guest powder room, separate laundry and an extra-large double garage with internal access complete the footprint. This is a house you will be proud to call home.

A three-bay  $12m \times 6m$  pole shed is another asset to the property which will house all the toys and more. The property is fully fenced and features an electric gate at the entrance for your convenience and security.