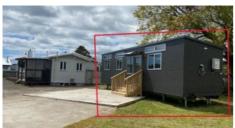

## Brand New 2 Bedroom Tiny Home With Power Included -(rent One House Or Both)

33a Strange Street, Waitara, New Plymouth District

**Price: RENTED** 

Immaculate and new two bedroom, one bathroom tiny home. The property shares the section and driveway with the front house. Power and lawns included in the weekly rent, tenant to pay for gas and internet. This home would suit quiet, co-operative and friendly occupants.