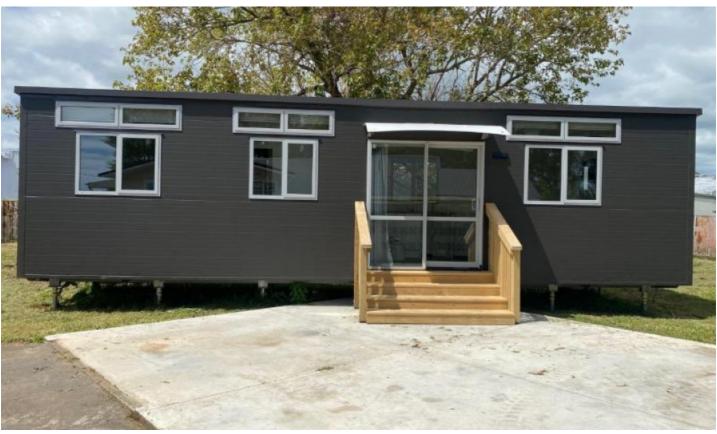

## Brand New 2 Bedroom Tiny Home With Power Included -(rent One House Or Both)

33a Strange Street, Waitara, New Plymouth District

**Price: RENTED** 

Immaculate and new two bedroom, one bathroom tiny home. The property shares the section and driveway with the front house. Power and lawns included in the weekly rent, tenant to pay for gas and internet. This home would suit quiet, co-operative and friendly occupants.