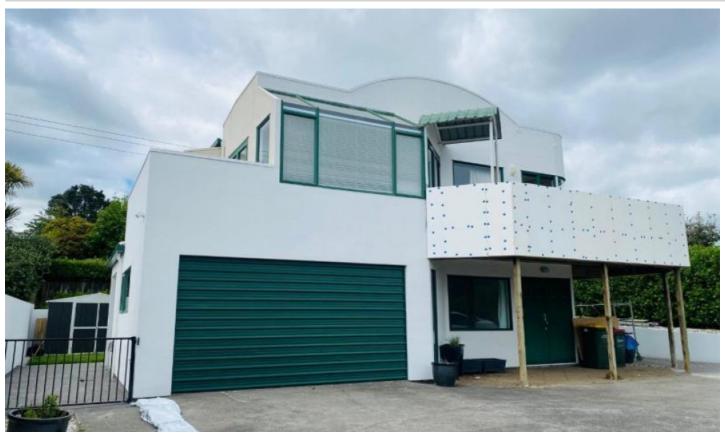

## Large Family Home In Merrilands - 4 Bed, 2 Bath

50a Karina Road, Highlands Park, New Plymouth

**Price: RENTED** 

Modern and light four bedroom, two bathroom home. Elevated and spacious there is enough room for all, peaceful and quiet, tucked away down a right of way. Open plan kitchen, dining and living room. Good sized bathroom with a separate toilet. Master bedroom is complete with ensuite and walk in wardrobe. Lots of storage throughout the house. Double garage with internal access and plenty of off street parking. Fenced, low maintenance section with a garden shed. (Exterior paint finished soon and more photo to come). Great location, close to Schools, Shops and Parks.