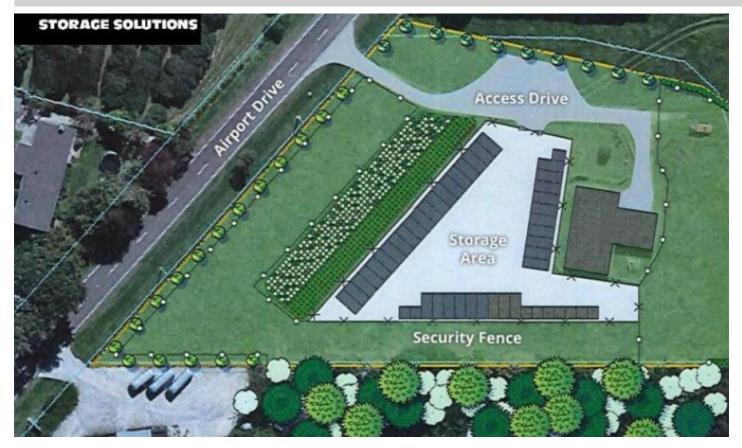

## Storage Shed In Bell Block (no Bedroom Or Bathroom)

15 Airport Drive, Bell Block, New Plymouth

Price: RENTED

Brand new container storage sheds available on Airport Drive in Bell Block. Secure gated area and access with each unit being 6 x 2.5m in size. More information can be found at: www.valkyriestorage.co.nz

Rent is \$240.00 inclusive of gst per month

If you are wanting to secure a shed in this facility find it on www.eieio.co.nz and fill in the online pre-application form using the 'APPLY NOW' button under the property description. (please note this is a shed and does not feature a bedroom or bathroom)