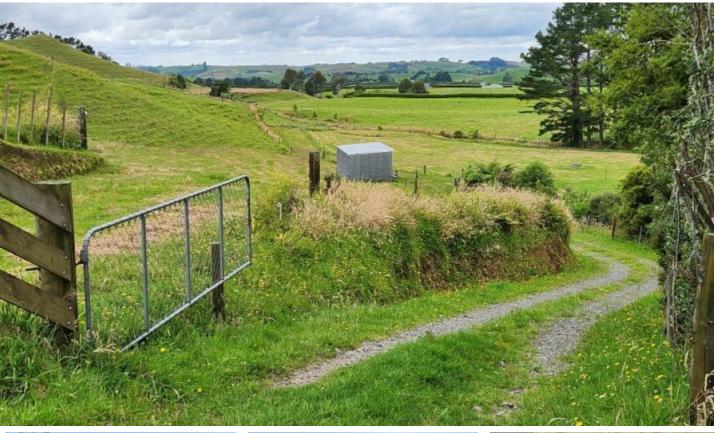

## **Hide Away Here**

144a King Road, New Plymouth, New Plymouth

**Price: Price on Application** 

A few minutes drive north from Inglewood, is a 4.9292ha (12 acre approximately) block, sheltered and peaceful. There is a mix of flat and hilly contour, a small stand of well grown pines, some good hay/silage/grazing country and most importantly this block has it's own water supply. There is a two bay pole shed for storage, hay and shelter, the fences are mainly 2 wire electric and there is a well maintained farm track. If you are looking for that "away from the road" but handy to civilisation type block, this is it, stock management would be easy here. You can open the gate and go to your own hide away, with out even leaving Taranaki. Viewing is by appointment only, call Linda