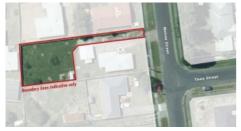

## **Build Your Vision In A Great Location**

40c Mahoe Street, Inglewood, New Plymouth District

Price: Buyer Enquiry Over \$275,000

A flat, 604 square metre section that is close to all amenities, has services at the gate, is private, and has a mountain view sounds like an exceptional property and the title is through. The flat section and available services will make it easier to design and build a home, and at the same time, being close to all amenities means that residents will have easy access to all the necessary services and facilities, such as shops, cafes, schools, and healthcare. Overall, this property is an attractive investment opportunity for anyone looking to build or relocate their dream home being a well-serviced, convenient, and good location. It is rare to find a property that offers both privacy and accessibility to essential amenities, so this could be an excellent opportunity for anyone in the market for a new property.