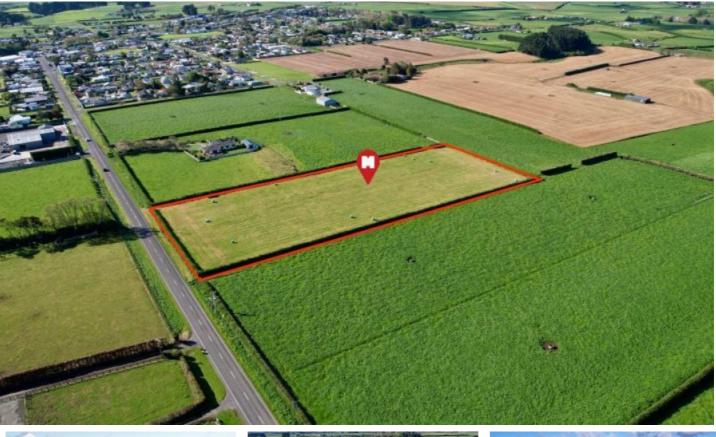

## The Kiwi Dream

Mawhitiwhiti Road, Normanby, South Taranaki

Price: SOLD

Situated 200 metres from Normanby township, you will find this perfect 4.12 acres, a blank canvas waiting for you to build your dream home and start the lifestyle you have been dreaming of.

This north-facing property is surrounded by mature hedges, making it very private and sheltered. As a bonus, just a short drive down the road, you will find yourself at the prestigious Te Ngutu Golf Course. Currently, the land is being used as a supplement support block, and water is being supplied to the property via a handshake agreement with a neighbouring farm. Hawera town supply water runs past the gate and should be a simple process to be connected.