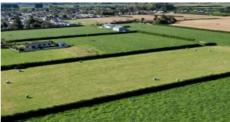

This north-facing property is surrounded by mature hedges, making it very private and sheltered. As a bonus, just a short drive down the road, you will find yourself at the prestigious Te Ngutu Golf Course. Currently, the land is being used as a supplement support block, and water is being supplied to the property via a handshake agreement with a neighbouring farm. Hawera town supply water runs past the gate and should be a simple process to be connected.