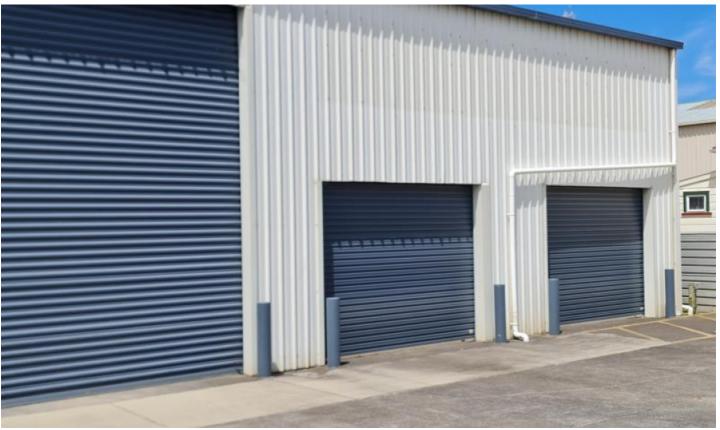

## **Excellent Warehouse Or Workshop Central Hawera.**

22 Cambria Street, Hawera, South Taranaki

**Price: By Negotiation** 

Situated on Cambria Street Hawera, this very tidy and spacious workshop or warehouse facility is now available.

Three roller door access points, very good lay down and parking within a secure yard. Great frontage and good signage possibilities. The site is vacant and ready for your business.

The building comprises 331 m2, the whole site is 809 m2.