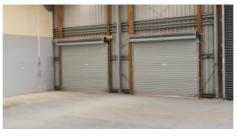

Three roller door access points, very good lay down and parking within a secure yard. Great frontage and good signage possibilities. The site is vacant and ready for your business.

The building comprises 331 m2, the whole site is 809 m2.