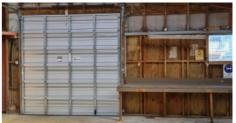

There are doors front and rear, allowing for a drive through operation, secure space at the rear

of property for lay down and storage.

Fully alarmed, air con in the office plus excellent signage potential.