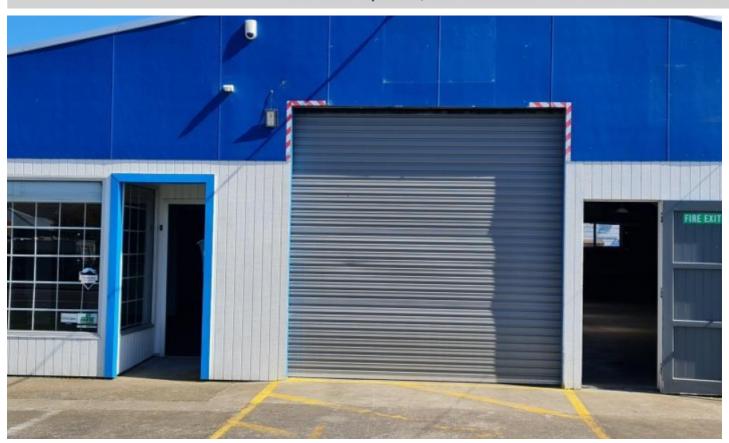

## **Excellent Warehouse/workshop On Union Street.**

65 Union Street, Hawera, South Taranaki

**Price: LEASED** 

This very tidy and well positioned warehouse or workshop is now available.

Surrounded by other light commercial properties and with the bonus of on site parking this property is an excellent option to place your business.

There are doors front and rear, allowing for a drive through operation, secure space at the rear

of property for lay down and storage.

Fully alarmed, air con in the office plus excellent signage potential.

 $250\ \text{m2}$  building with additional space front and rear.

\$24,000 per annum plus OPEX of approx \$5400 per annum, all plus GST.

For an appointment to view call today.

Ref: HC01061

Kevin Hight

Phone: 06 757 3083 Mobile: 021 746 371