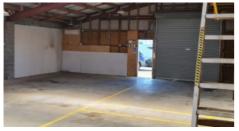

There are doors front and rear, allowing for a drive through operation, secure space at the rear

of property for lay down and storage.

Fully alarmed, air con in the office plus excellent signage potential.

 $250\ \text{m2}$  building with additional space front and rear.

\$24,000 per annum plus OPEX of approx \$5400 per annum, all plus GST.

For an appointment to view call today.

Ref: HC01061

Kevin Hight

Phone: 06 757 3083 Mobile: 021 746 371