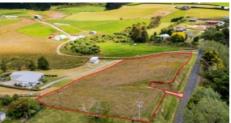

## **Prime Position And Potential**

242a Turuturu Road, Hawera, South Taranaki

Price: Negotiable Over \$325,000

Introducing an exceptional opportunity, a lifestyle section spanning 8549sqm. This spacious slice of land offers a rural setting with a scenic outlook and distant views of Hawera's Water Tower, providing you with the opportunity to become self-sufficient and enjoy a sustainable lifestyle if so desired

There is power accessible on-site, town water, and a concrete driveway which makes for a convenient start for building your dream home. With mixed contour, there are options available for a building platform, allowing you to customize your home to suit your preferences and needs. Whether you envisage a contemporary design or a more traditional style, this section provides the perfect canvas for your vision to come to life.

If you want to have a pony or two, a few sheep, collect your eggs, or grow your produce, this full-fenced lifestyle section provides ample space for you to pursue your desired lifestyle.

If you have any further questions or would like to schedule a viewing of the section, please let me know. I'm here to assist you.