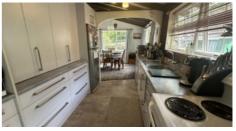

The upstairs area offers open plan living, a modern kitchen with dishwasher, a log fire and a heat pump for year round comfort. There are three generously sized bedrooms, a main bathroom with separate shower and bath, and a separate toilet.