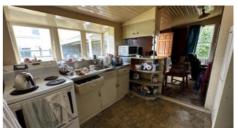

As it stands, the property offers three double bedrooms, open plan living, and a new log fire with wetback. The bathroom consists of a shower over the bath, vanity, and a laundry area, and there is a separate toilet.