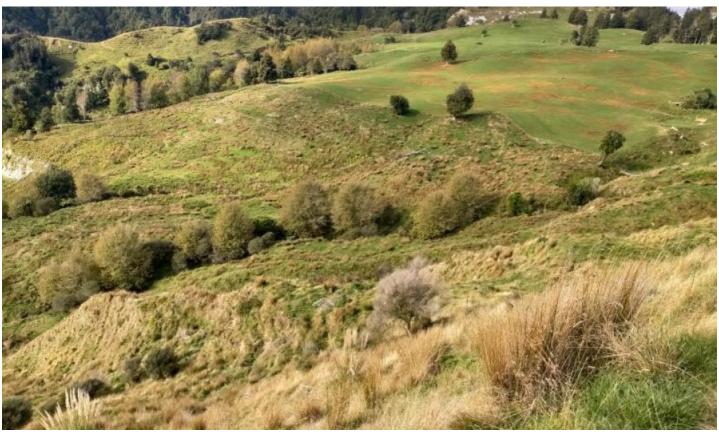

## **Back To Nature**

1399 Okoki Road, Okoki, New Plymouth District

Price: Offers Over \$350,000 plus GST

Located a short walk off Okoki Road lies this lovely native bush block.

97.61 ha with building site attached for the rural retreat Native Bush block running down to near the Kaka Road, with access from the top of Okoki Road.

Beautiful old trees with native birds throughout the property, make this block a beautiful retreat. Wanting that perfect bush block to getaway to - look no further.

Make an offer you might be lucky enough to preserve a piece of native New Zealand.