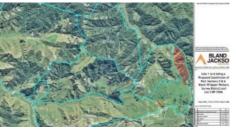

## **Back To Nature**

1399 Okoki Road, Okoki, New Plymouth District

Price: Offers Over \$350,000 plus GST

Located a short walk off Okoki Road lies this lovely native bush block.

97.61 ha with building site attached for the rural retreat Native Bush block running down to near the Kaka Road, with access from the top of Okoki Road.