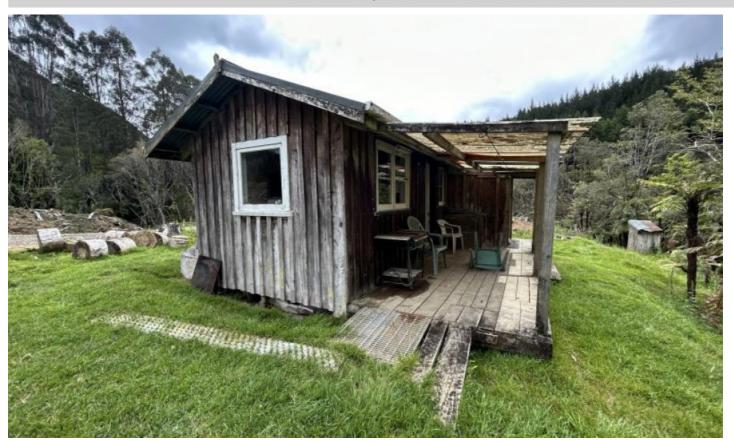

## Away From It All

Past 1130 Puniwhakau Road, Puniwhakau, Stratford District

Price: Offers Over \$650,000 plus GST

Located at the end of Puniwhakau Road is this idyllic getaway block with options.

137 ha in total with 40 ha of forestry just been harvested means new tracks and access to the back of the block.

The lovely little bach will cater for the weekend getaway and is located at the front of the property and provides a good base for any bush exertions.

The property has the option of replanting or letting it revert back to native over time which would make it a native bush retreat complete with your own bush walks. Pigs and goats abound and will provide some regular hunting opportunities for that boys weekend away. Offers Over \$650,000 plus GST